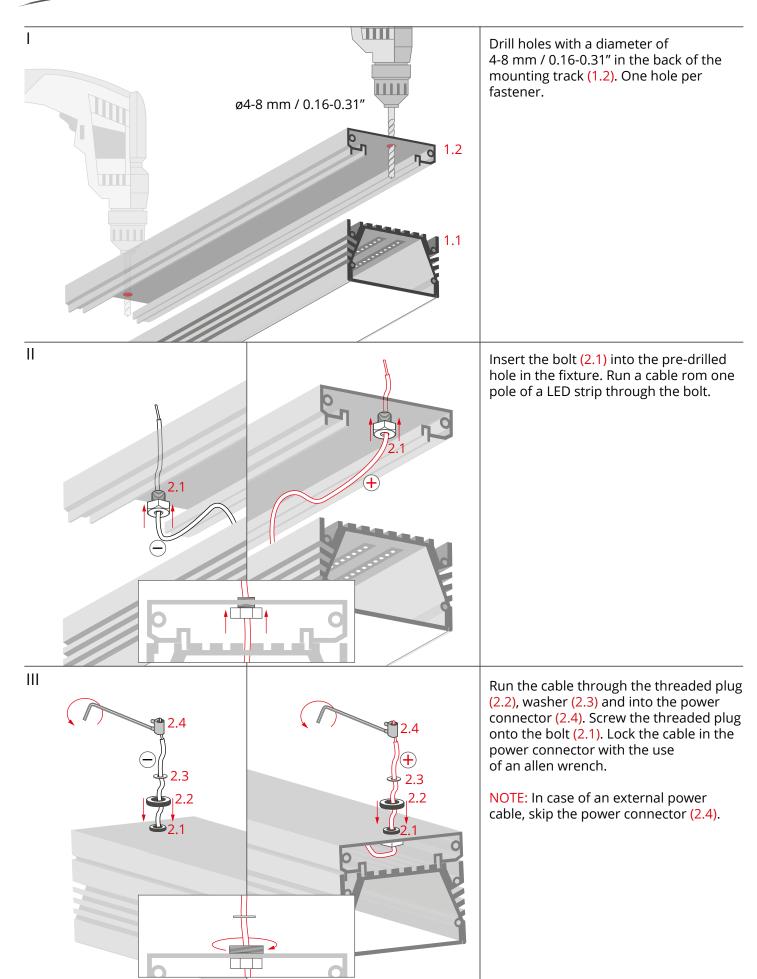

**NOTE!** All LED tapes must be connected to a 12 V or 24 V power supply.

**IMPORTANT:** Not all possible mounting procedures are presented here. More mounting procedures and related accessories can be found at www.KlusDesign.eu. Drawings of extrusions and accessories in these instructions are simplified and only approximate the actual shapes.