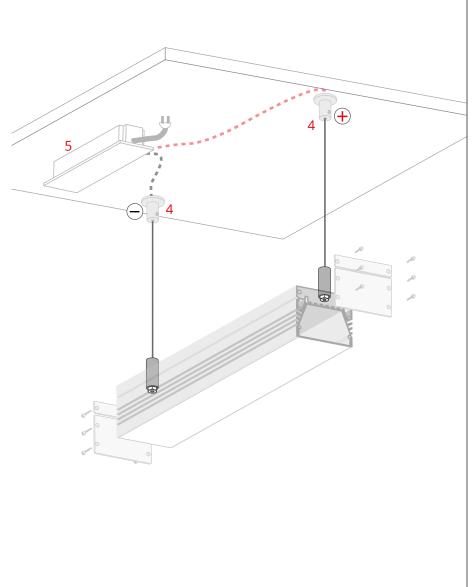

www.KlusDesign.eu 1

PUSZ-LIN-LEB silver (ref. 42277), black (ref. 42277L9005)

www.KlusDesign.eu 2

www.KlusDesign.eu

VII

Suspend the lighting fixture from the ceiling fasteners (4) which are connected to the power supply (12 V / 24 V) (5).