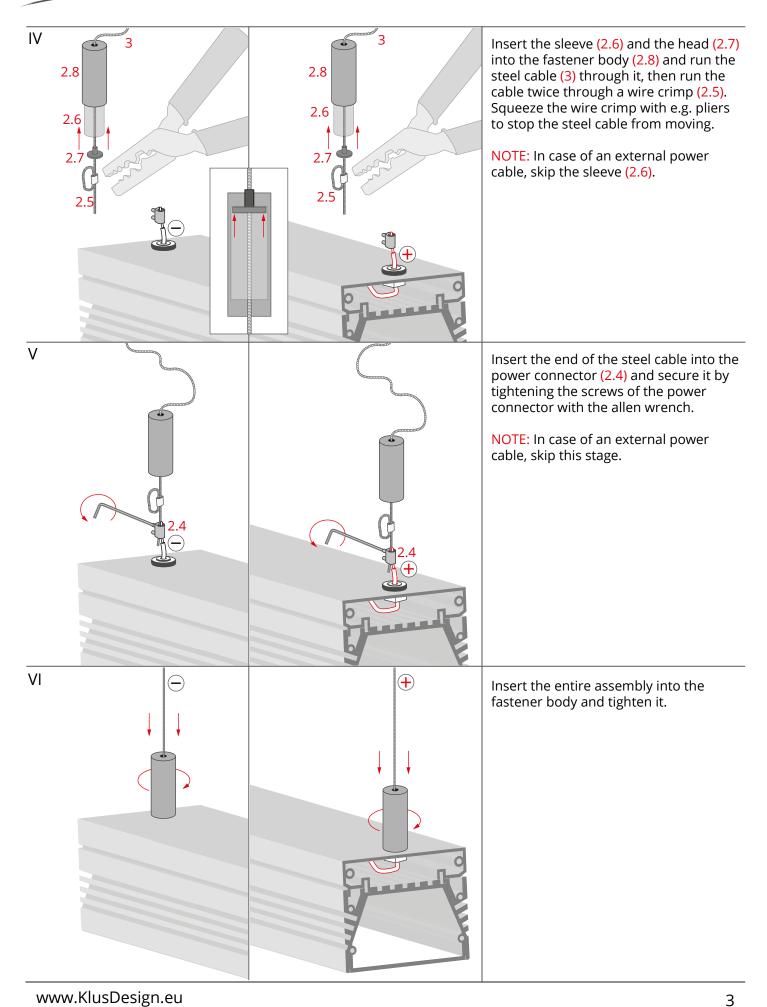

**NOTE!** All LED tapes must be connected to a 12 V or 24 V power supply.

**IMPORTANT:** Not all possible mounting procedures are presented here. More mounting procedures and related accessories can be found at www.KlusDesign.eu. Drawings of extrusions and accessories in these instructions are simplified and only approximate the actual shapes.