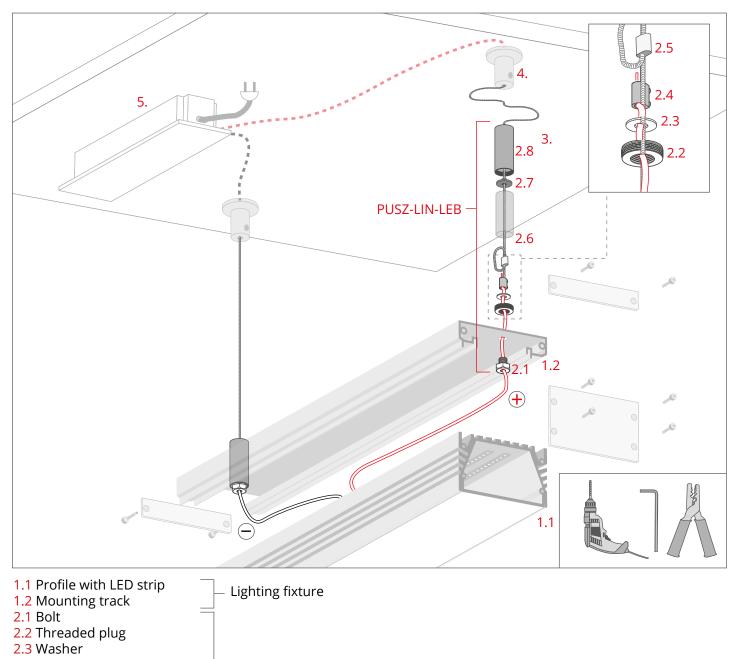

- 2.4 Power connector
- 2.5 Wire crimp
- 2.6 Sleeve
- 2.7 Head
- 2.8 Fastener body
- 3. Steel cable\*
- 4. Ceiling fastener\*
- 5. Power supply (12 V / 24 V)\*

\*The full range of accessories and electronics is available at www.KlusDesign.eu

www.KlusDesign.eu 1

PUSZ-LIN-LEB silver (ref. 42277), black (ref. 42277L9005)

www.KlusDesign.eu 2

www.KlusDesign.eu

VII

Suspend the lighting fixture from the ceiling fasteners (4) which are connected to the power supply (12 V / 24 V) (5).